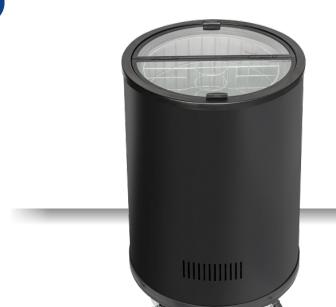

# **DRINKS | Chestcooler**

COOLER ► CAN COOLER

#### **GENERAL FEATURES**

| 80 Lt. Cans cooler with glass top                             | • |
|---------------------------------------------------------------|---|
| External in black coated plate, grey painted steel internally | • |
| Static cooling with fan assisted cooling                      | • |
| Manual Defrost                                                | • |
| Defrost water drain                                           | • |
| Foaming Agent Cyclopentane (60mm per side)                    | • |
| Handle along door profile                                     | • |
| Single tempered safety glass                                  | • |
| Basket included (N.1 Pcs)                                     | • |
| Basket capacity: 66 cans                                      | • |
| N.4 Castor (N.1 in the front with brake)                      | • |
| Energy efficiency class: B                                    | • |

### **TECHNICAL SPECIFICATIONS**

| Capacity                         | 77 L           |
|----------------------------------|----------------|
| Temperature                      | M2 (-1°C~+7°C) |
| Consumption                      | 0.67 kWh/24h   |
| Rated Power                      | 85 W           |
| Noise level                      | 36 dB(A)       |
| Net Weight                       | 29 Kg          |
| Gross Weight                     | 34 Kg          |
| External Dimensions (WxDxH mm)   | 569x569x849    |
| Internal Dimensions (WxDxH mm)   | 458x458x490    |
| Packaging dimensions (WxDxH mm)  | 585x585x880    |
| Loading quantities 20'/40'/40'HQ | 80/160/240     |

#### **DETAILS**

Tempered glass top || Basket included