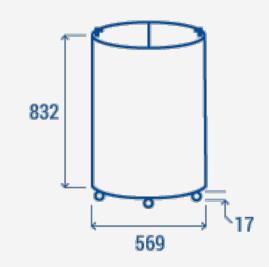

### **TECHNICAL SPECIFICATIONS**

| Capacity                         | 77 L           |
|----------------------------------|----------------|
| Temperature                      | M2 (-1°C~+7°C) |
| Consumption                      | 0.67 kWh/24h   |
| Rated Power                      | 85 W           |
| Noise level                      | 36 dB(A)       |
| Net Weight                       | 29 Kg          |
| Gross Weight                     | 34 Kg          |
| External Dimensions (WxDxH mm)   | 569x569x849    |
| Internal Dimensions (WxDxH mm)   | 458x458x490    |
| Packaging dimensions (WxDxH mm)  | 585x585x880    |
| Loading quantities 20'/40'/40'HQ | 80/160/240     |

## **PRODUCT DIMENSIONS**